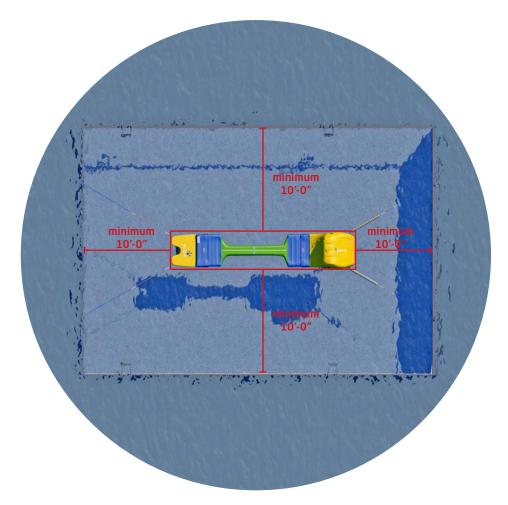

Designed to fit a small budget and size, the AquaDuel will add excitement and competition to your pool.



### **Consists of:**



1 x Step

1 x BalanceBeam



1 x Slope



Recreonics, Inc. (800) 428-3254 - www.recreonics.com



## **Technical info:**





#### 





Recreonics Your Aquatic Authority AUTHORIZED PARTNER

All rights reserved © Wibit Sports GmbH - The content of this document, particularly text, photographs and drawings, is protected by copyright. Wibit Sports GmbH owns exclusive exploitation rights, unless labeled otherwise. A reproduction, even in extracts, is strictly forbidden.



## Minimum safety distance:



# Minimum water depth:





Recreonics, Inc. (800) 428-3254 - www.recreonics.com

All rights reserved © Wibit Sports GmbH - The content of this document, particularly text, photographs and drawings, is protected by copyright. Wibit Sports GmbH owns exclusive exploitation rights, unless labeled otherwise. A reproduction, even in extracts, is strictly forbidden.