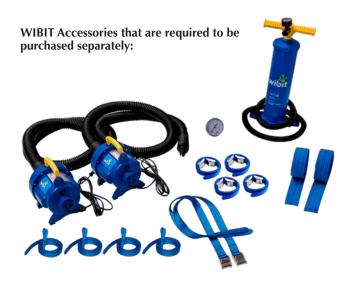

### **Consists of:**

1 x Step

1 x BalanceBeam

1 x Slope

Recreonics, Inc. (800) 428-3254 - www.recreonics.com