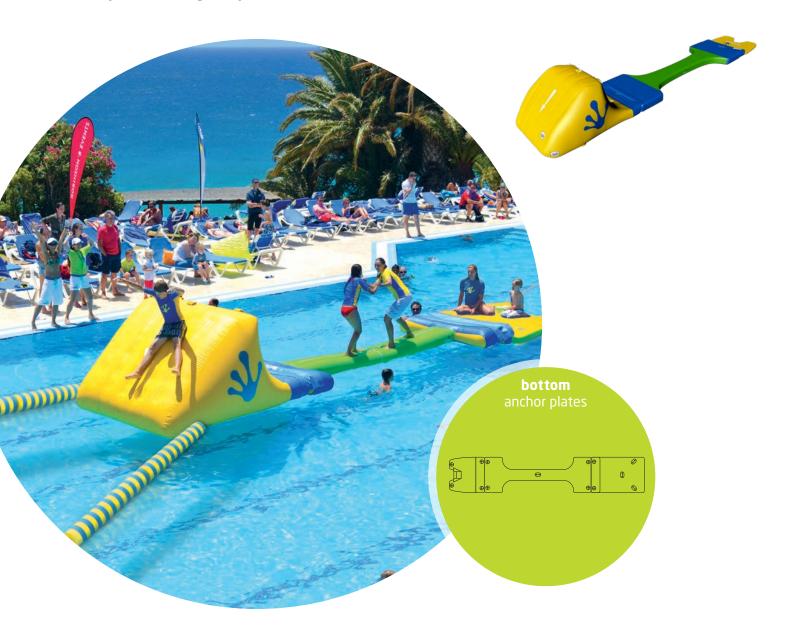

Designed to fit a small budget and size, the AquaDuel will add excitement and competition to your pool.

### **Consists of:**

1 x Step

1 x BalanceBeam

1 x Slope

Recreonics, Inc. (800) 428-3254 - www.recreonics.com